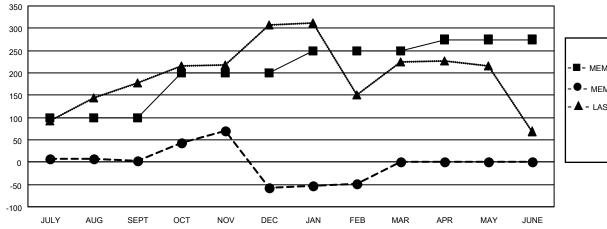

## LOCATION INDIA

District 320 E

Results as of: 2/28/2022

| Clubs                 |               |           |               | Members               |                        |                         |                                                    |
|-----------------------|---------------|-----------|---------------|-----------------------|------------------------|-------------------------|----------------------------------------------------|
| RESULTS FOR 2021-2022 |               |           |               | RESULTS FOR 2021-2022 |                        |                         |                                                    |
| QUARTER               | NEW CLUB GOAL | NEW CLUBS | DROPPED CLUBS | QUARTER MEME          | BER GROWTH NET<br>GOAL | MEMBER GROWTH<br>ACTUAL | DROPPED<br>MEMBERS ACTUAL<br>(including transfers) |
| JULY/AUG/SEPT         | 3             | 0         | 1             | JULY/AUG/SEPT         | 100                    | 125                     | 111                                                |
| OCT/NOV/DEC           | 2             | 2         | 6             | OCT/NOV/DEC           | 100                    | 107                     | 165                                                |
| JAN/FEB/MAR           | 1             | 0         | 0             | JAN/FEB/MAR           | 50                     | 17                      | 5                                                  |
| APR/MAY/JUNE          | 1             | 0         | 0             | APR/MAY/JUNE          | 25                     | 0                       | 0                                                  |