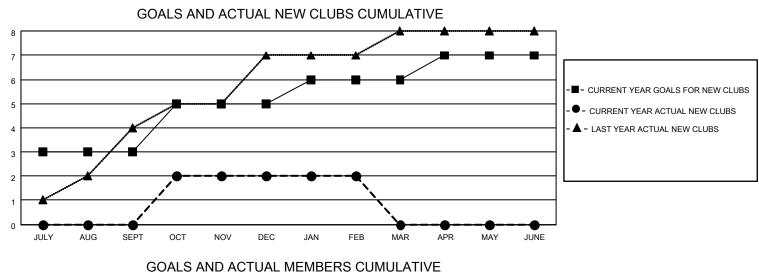

## LOCATION INDIA

District 320 E

Results as of: 2/28/2022

| Clubs                 |               |           |               | Members               |                        |                         |                                                    |
|-----------------------|---------------|-----------|---------------|-----------------------|------------------------|-------------------------|----------------------------------------------------|
| RESULTS FOR 2021-2022 |               |           |               | RESULTS FOR 2021-2022 |                        |                         |                                                    |
| QUARTER               | NEW CLUB GOAL | NEW CLUBS | DROPPED CLUBS | QUARTER MEME          | BER GROWTH NET<br>GOAL | MEMBER GROWTH<br>ACTUAL | DROPPED<br>MEMBERS ACTUAL<br>(including transfers) |
| JULY/AUG/SEPT         | 3             | 0         | 1             | JULY/AUG/SEPT         | 100                    | 125                     | 111                                                |
| OCT/NOV/DEC           | 2             | 2         | 6             | OCT/NOV/DEC           | 100                    | 107                     | 165                                                |
| JAN/FEB/MAR           | 1             | 0         | 0             | JAN/FEB/MAR           | 50                     | 17                      | 5                                                  |
| APR/MAY/JUNE          | 1             | 0         | 0             | APR/MAY/JUNE          | 25                     | 0                       | 0                                                  |